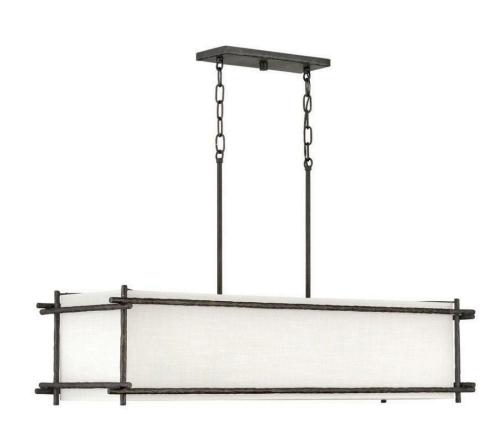

#### 3676FE

Tress approaches style from a different angle. The off-white textured fabric shade is bias-cut and framed in overlapping, hammered metal rods of Champagne Gold or Forged Iron. This simple structure translates into a sophisticated trapezoidal prism. Tress uses this natural look to add an organic feel to transitional decor.

### FINISH: Forged Iron SHADE: Off-White Textured WIDTH: 42" HEIGHT: 23.3" LIGHT SOURCE: LED Lamp WATTAGE: 6-5w Cand. LED, 60w Equiv.