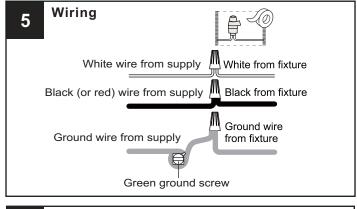

breaker box or the main fuse box.
- RISK OF FIRE Use bulbs specified by the markings and/or labels on the fixture.

#### **CAUTION**

- For your safety, read instructions completely before beginning installation.
- If in doubt about electrical installation, consult a licensed electrician.
- Turn off electricity to fixture before replacing the bulb(s).

#### **TOOLS REQUIRED**











## **CARE AND MAINTENANCE**

Wipe clean using soft, dry cloth or static duster. Always avoid using harsh chemicals and abrasives to clean fixture as they may damage
the finish

If you need further assistance call Quoizel Customer Care at 1-800-645-3184(9:00am - 5:00pm EST), or visit us on-line at www.quoizel.com

## **PACKAGE CONTENTS**



# **MOUNTING HARDWARE**











CC Outlet Box Screw X 2

















Your installation is now complete! Restore electricity and save this sheet for future reference.