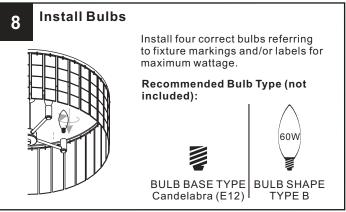

#### WARNING

- RISK OF ELECTRIC SHOCK Before beginning installation, turn off electricity at the circuit breaker box or the main fuse box.
- RISK OF FIRE Use bulbs specified by the markings and/or labels on the fixture.