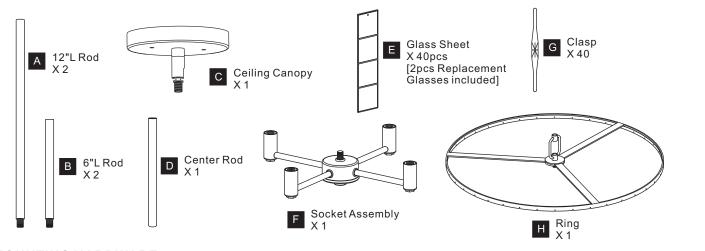

CK Before beginning installation, turn off electricity at the circuit breaker box or the main fuse box.
- RISK OF FIRE Use bulbs specified by the markings and/or labels on the fixture.

#### **CAUTION**

- For your safety, read instructions completely before beginning installation.
- If in doubt about electrical installation, consult a licensed electrician.
- Turn off electricity to fixture before replacing the bulb(s).

#### **TOOLS REQUIRED**











## **CARE AND MAINTENANCE**

Wipe clean using soft, dry cloth or static duster. Always avoid using harsh chemicals and abrasives to clean fixture as they may damage
the finish

If you need further assistance call Quoizel Customer Care at 1-800-645-3184(9:00am - 5:00pm EST), or visit us on-line at www.quoizel.com

## **PACKAGE CONTENTS**



# **MOUNTING HARDWARE**











CC Outlet Box Screw X 2

















Your installation is now complete! Restore electricity and save this sheet for future reference.