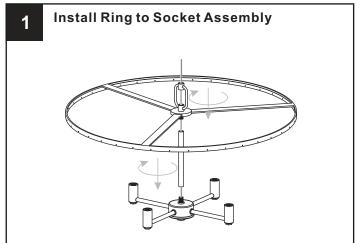

circuit breaker box or the main fuse box.
- RISK OF FIRE Use bulbs specified by the markings and/or labels on the fixture.

#### **CAUTION**

- For your safety, read instructions completely before beginning installation.
- If in doubt about electrical installation, consult a licensed electrician.
- Turn off electricity to fixture before replacing the bulb(s).

#### **TOOLS REQUIRED**











## **CARE AND MAINTENANCE**

Wipe clean using soft, dry cloth or static duster. Always avoid using harsh chemicals and abrasives to clean fixture as they may damage
the finish

If you need further assistance call Quoizel Customer Care at 1-800-645-3184(9:00am - 5:00pm EST), or visit us on-line at www.quoizel.com

## **PACKAGE CONTENTS**



# **MOUNTING HARDWARE**











CC Outlet Box Screw X 2

















Your installation is now complete! Restore electricity and save this sheet for future reference.