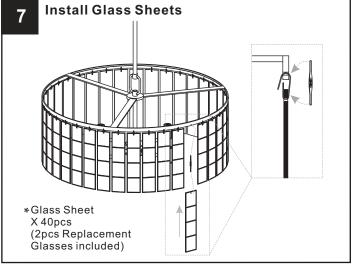

ker box or the main fuse box.
- RISK OF FIRE Use bulbs specified by the markings and/or labels on the fixture.

#### **CAUTION**

- For your safety, read instructions completely before beginning installation.
- If in doubt about electrical installation, consult a licensed electrician.
- Turn off electricity to fixture before replacing the bulb(s).

#### **TOOLS REQUIRED**











## **CARE AND MAINTENANCE**

Wipe clean using soft, dry cloth or static duster. Always avoid using harsh chemicals and abrasives to clean fixture as they may damage
the finish

If you need further assistance call Quoizel Customer Care at 1-800-645-3184(9:00am - 5:00pm EST), or visit us on-line at www.quoizel.com

## **PACKAGE CONTENTS**



# **MOUNTING HARDWARE**











CC Outlet Box Screw X 2

















Your installation is now complete! Restore electricity and save this sheet for future reference.