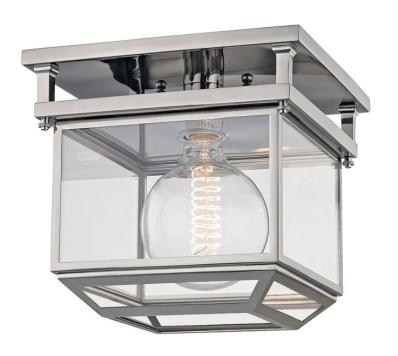

# RUTHERFORD

5611-PN

Rutherford applies timeless design principles to a beautiful flush mount setting. Translucent glass panes ensure none of the light gets lost. Handsome details such as the tactile ridged thumbscrews and two metal balls affixed to the canopy reward close attention.

## **FINISHES**

Aged Brass (AGB) Old Bronze (OB) Polished Nickel (PN)

## **DIMENSIONS**

Height 9.75"

Width/Diameter 10.75"

Minimum Height 0.00"

Maximum Height 0.00"

Canopy/Backplate 0.00"

Hanging Type

Weight 9.00lb

## **GLASS/SHADES**

Material Glass

Attachment

Color Clear