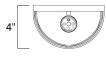

# **MEASUREMENTS**

DIMENSION : 6.5" W x 9" H x 4" Ext **BACK PLATE** : 6.5" W x 9" H x 3.5" HCO

HANGING WEIGHT : 3 lb

**LAMPING** 

INPUT VOLTAGE : 120V : 0 Rated LUMENS

**BULB** : 1 x 60W Incandescent E26 Medium , 60W Total