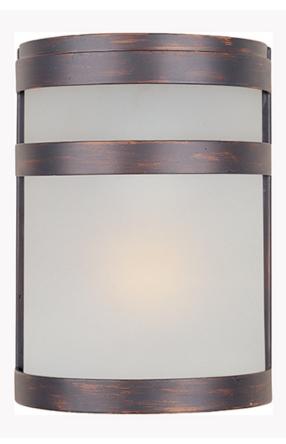

### **PRODUCT DESCRIPTION**

Arc, a contemporary style collection from Maxim Lighting made out of stainless steel, features both indoor and outdoor wall sconces available in two finishes, Stainless Steel and Oil Rubbed Bronze. Arc is also available in an ENERGY STAR certified version in the Arc ES Collection, and CFL version in the Arc CF Collection.

## **GLASS**

Frosted FT

# MATERIAL

Stainless Steel