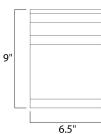

# **MEASUREMENTS**

DIMENSION : 6.5" W x 9" H x 4" Ext **BACK PLATE** : 6.5" W x 9" H x 3.5" HCO

HANGING WEIGHT : 3 lb

**LAMPING** 

INPUT VOLTAGE : 120V : 0 Rated LUMENS

**BULB** : 1 x 60W Incandescent E26 Medium , 60W Total