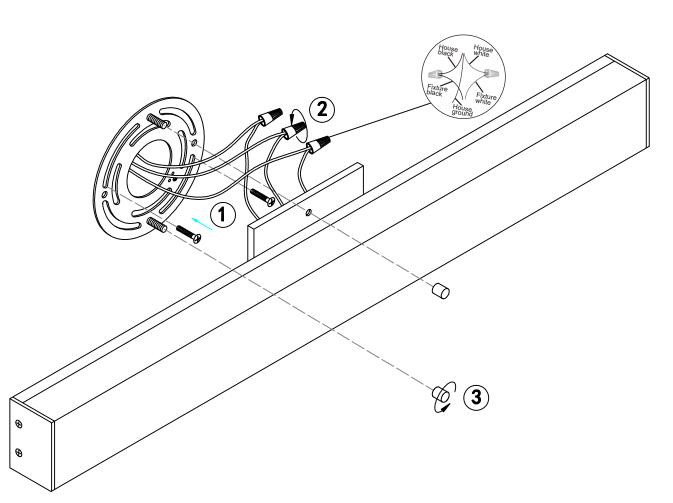

## **INSTALLATION INSTRUCTIONS:**

- Ensure main supply is switched off.
- Fit mounting bracket onto mounting surface with self-tapping screws (1).
- Connect wires (2) according to color (White to White, Black to Black). Connect all earth lug together onto the crossbar with green screw to tight.
- Fit ceiling plate onto mounting bracket with nuts (3).
- Reconnect power