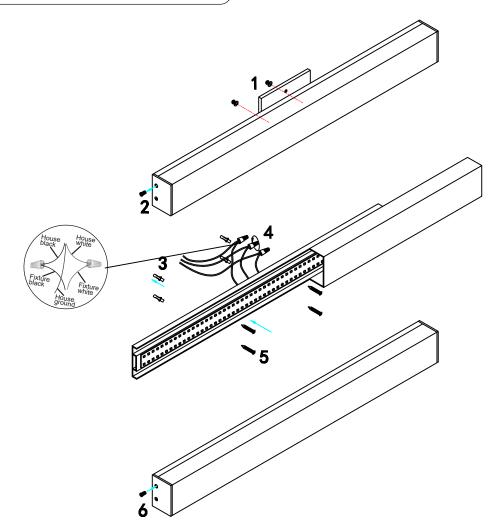

## **INSTALLATION INSTRUCTIONS:**

- Ensure main supply is switched off.
- Take off the canopy(1)
- Take off the endcaps(2)
- Fit mounting bracket(5) onto mounting surface with self-tapping screws (3).
- Connect wires (4) according to color (White to White, Black to Black). Connect all earth lug together onto the crossbar with green screw to tight.
- Fit ceiling plate onto mounting bracket with nuts (6).
- Reconnect power