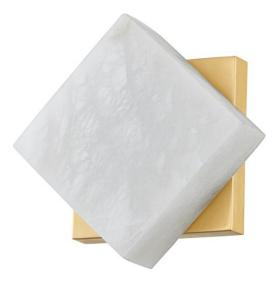

# BROCKTON

6608-AGB

\*Due to the one-of-a-kind nature of the medium, exact colors and patterns may vary slightly from the image shown.

#### **FINISHES**

Aged Brass (AGB)

#### DIMENSIONS

Height 7.75" Width/Diameter 7.75" Minimum Height 0.00" Maximum Height 0.00" Canopy/Backplate 0.00" Hanging Type Weight 3.70lb

### **GLASS/SHADES**

Material Alabaster Attachment Color White