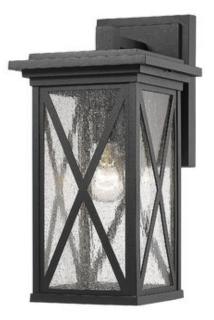

| Product Number                  | 583M-BK           |
|---------------------------------|-------------------|
| Collection                      | Brookside         |
| Weight                          | 6.0 lbs           |
| Length/Extension                | 9.5"              |
| Width                           | 7.25"             |
| Height                          | 15.25"            |
| Frame Material                  | Aluminum          |
| Frame Finish                    | Black             |
| Shade Material                  | Glass             |
| Shade Finish                    | Clear Seedy       |
| Bulbs                           | 1 x 100W - Medium |
| Chain Length                    | _                 |
| Cord Length                     | _                 |
| Fitter Measurement              |                   |
| Dimmable                        | Yes               |
| LED Source Lumen                | _                 |
| LED Delivered Lumen             | _                 |
| LED Color Temperature           | _                 |
| LED Color Rendering Index (CRI) | _                 |
| Vanity/Sconce Dual Mount        | _                 |
| Certification                   | CUL/cETLu         |
| Application                     | Wet               |
| UPC                             | 685659151763      |