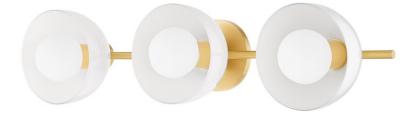

# BELLE H724303-AGB

Cool contrast and fine form play well together in Belle's striking silhouette. The aged brass frame pops against the glossy white shades, featuring exposed bulbs for a futuristic effect. This 3-light bath sconce can be installed vertically or horizontally.