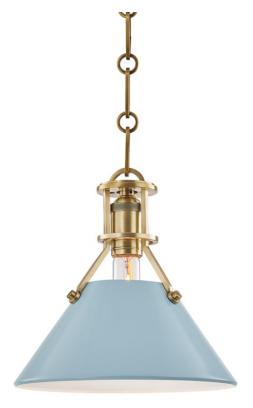

# PAINTED NO.2 MDS351-AGB/BB

Painted No.2 has an effortless look, the result of careful consideration. A relaxed form with timeless style, two beautiful finish options make it feel fresh.

#### **FINISHES**

Aged Brass/blue Bird (AGB/BB) Aged Brass/darkest Blue (AGB/DBL) Aged Brass/leaf Green Combo (AGB/LFG) Aged Brass/off White (AGB/OW) Polished Nickel/blue Bird (PN/BB) Polished Nickel/darkest Blue (PN/DBL) Polished Nickel/leaf Green (PN/LFG) Polished Nickel/off White (PN/OW)

## DIMENSIONS

Height 9.25" Width/Diameter 9.50" Minimum Height 0.00" Maximum Height 0.00" Canopy/Backplate 5.00" Hanging Type Weight 4.18lb

## GLASS/SHADES

Material Steel Attachment Color Blue Bird

# LAMPING/ELECTRICAL

Bulb 1 Bulb Included No Socket Type E26 Medium Base Wattage 60w Voltage 120 VAC