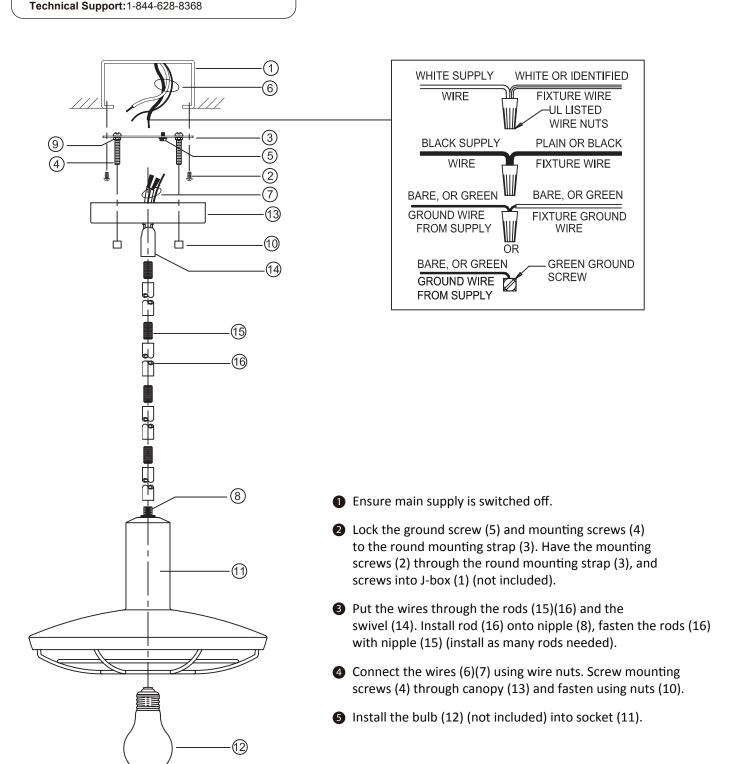

## START FROM HERE

- Make sure power is completely off at the fuse box.
- Have your fixture installed by a qualified licensed electrician
- · Prepare everything in clear area.
- Wear gloves at all times during this installation.
- Read instructions carefully before you start assembly.
- Keep this instruction sheet for future reference.

## Please Note:

- · All Matteo Lighting fixtures come with pre-wired module(s).
- Unless instructed to do so, please do not touch any part of the module(s) as any unnecessary contact with the module could cause permanent damage.

  THIS LUMINAIRE MUST BE MOUNTED OR SUPPORTED IN A JUNCTION BOX CE LUMINAIRE DOIT ÊTRE MONTÉ OU SUPPORTÉ DANS UNE BOÎTE DE JONCTION