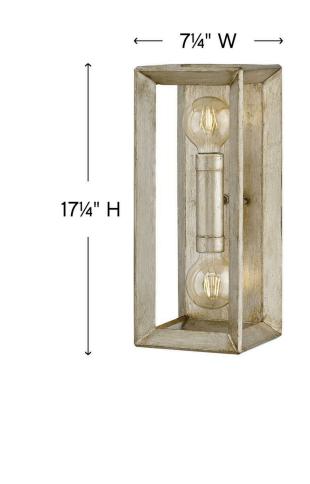

### 3102SL

TWO LIGHT SCONCE

Sleek and sophisticated, Tinsley gracefully blends updated traditional elements with Art Deco flair. These artfully crafted designs impart a soft yet dramatic statement in a luxurious Silver Leaf finish.

#### DIMENSIONS

| DIMENSION      |               |
|----------------|---------------|
| WIDTH:         | 7.3"          |
| HEIGHT:        | 17.3"         |
| WEIGHT:        | 5.5lb         |
| BACK PLATE:    | 6.75"W X 17"H |
| EXTENSION:     | 7.3"          |
| TOP TO OUTLET: | 8.75"         |