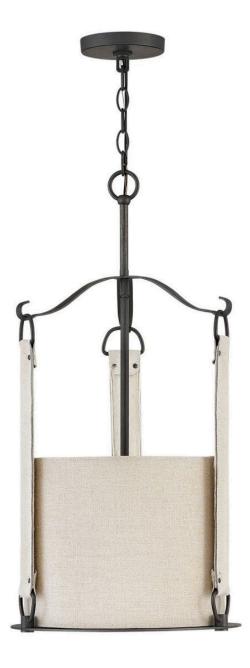

## SMALL PENDANTS | 3763BGR

Rustic and sturdy, but with graceful arches and unexpected details, Telluride embodies a rugged, Western spirit. A Brushed Graphite finish yoke curves down to support the Hair-On-Hide straps holding an over scaled Oatmeal Linen shade. A rustic candle cluster completes the lodge look.

FINISH: Brushed Graphite SHADE: Oatmeal Linen WIDTH: 14.3" HEIGHT: 28" DEPTH: 0 LIGHT SOURCE: LED Lamp, Socket WATTAGE: 3-5w Cand. LED, 60w Equiv. or 3-60w Cand.