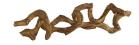

## TANZANIA SCULPTURE

9652 H: 5 IN, W: 23 IN, D: 7 IN Antique Gold Contract Suitable As Is Deliver an artistic narrative to a tablescape with this interpretive sculpture. Resin is sculpted into intertwining vine-like pieces to create an abstract work of art. The writhed objects are free in form and are finished in antique gold for an elevated look. finish will vary.