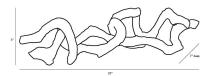

## TANZANIA SCULPTURE

9652 H: 5 IN, W: 23 IN, D: 7 IN Antique Gold Contract Suitable As Is Deliver an artistic narrative to a tablescape with this interpretive sculpture. Resin is sculpted into intertwining vine-like pieces to create an abstract work of art. The writhed objects are free in form and are finished in antique gold for an elevated look. finish will vary.