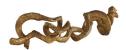

## TANZANIA SCULPTURE

9652 H: 5 IN, W: 23 IN, D: 7 IN Antique Gold Contract Suitable As Is Deliver an artistic narrative to a tablescape with this interpretive sculpture. Resin is sculpted into intertwining vine-like pieces to create an abstract work of art. The writhed objects are free in form and are finished in antique gold for an elevated look. finish will vary.