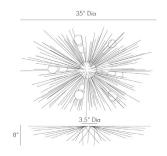

# ROXANNE FLUSH MOUNT

89970 H: 8 IN, Dia: 35.00 IN Polished Nickel Contract Suitable As Is

This eight-light, polished nickel flush mount chandelier re-imagines the Zanadoo starburst in a manner that works perfectly in smaller rooms. The result still has a beautiful light and shadow effect on the walls and ceiling. Shown with small tubular bulbs. Damp-rated, although limited covered outdoor conditions may affect finish.

### DIMENSIONS

Minimum Hanging Height Maximum Hanging Height Canopy

### WIRING

Rating Cord Socket Photographed Bulb Maximum Watt Voltage Steel Plated Polished Nickel true Welded

8 IN 8 IN

Dia: 4.50 IN

Damp 1 FT, Black, SVT 8, Type B=-E12 Other Small Clear Tubular Bulb 40 110-120 V