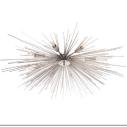

# ROXANNE FLUSH MOUNT

89970 H: 8 IN, Dia: 35.00 IN Polished Nickel Contract Suitable As Is

This eight-light, polished nickel flush mount chandelier re-imagines the Zanadoo starburst in a manner that works perfectly in smaller rooms. The result still has a beautiful light and shadow effect on the walls and ceiling. Shown with small tubular bulbs. Damp-rated, although limited covered outdoor conditions may affect finish.