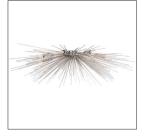

# ROXANNE FLUSH MOUNT

89970 H: 8 IN, Dia: 35.00 IN Polished Nickel Contract Suitable As Is

This eight-light, polished nickel flush mount chandelier re-imagines the Zanadoo starburst in a manner that works perfectly in smaller rooms. The result still has a beautiful light and shadow effect on the walls and ceiling. Shown with small tubular bulbs. Damp-rated, although limited covered outdoor conditions may affect finish.