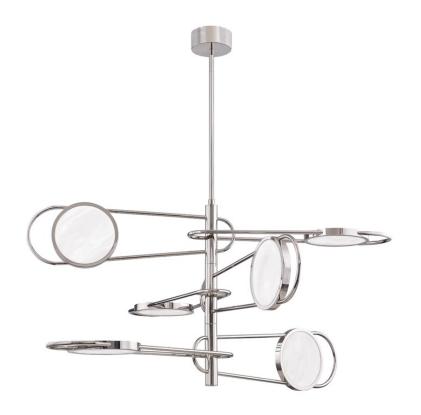

# **JERVIS**

8726-BN

\*Due to the one-of-a-kind nature of the medium, exact colors and patterns may vary slightly from the image shown.

#### **FINISHES**

Aged Brass (AGB) Burnished Nickel (BN) Old Bronze (OB)

## **DIMENSIONS**

Height 24.00"

Width/Diameter 49.00"

Minimum Height 30.00"

Maximum Height 84.00"

Canopy/Backplate 5.50"

Hanging Type 1-3" / 1-6" / 1-12" / 2-18"

Stems

## **GLASS/SHADES**

Material Alabaster

Attachment

Color Off White