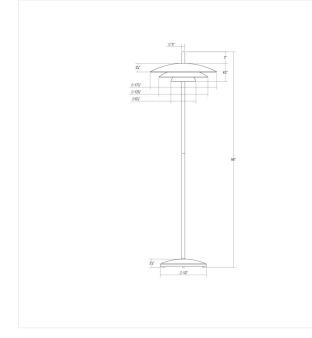

## Dimensions

| Height:                               | 56"    |
|---------------------------------------|--------|
| Diameter:                             | 17.25" |
| Canopy/Backplate/Base:                | 12"    |
| Size:                                 | Small  |
| Canopy/Backplate/Base Height:         | 2"     |
| · · · · · · · · · · · · · · · · · · · |        |