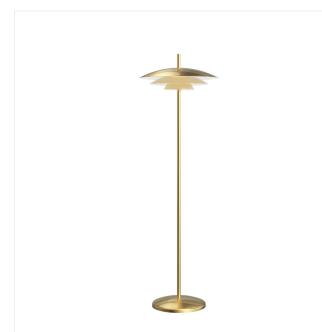

# Shells Small Floor Lamp Spec Sheet

**SKU:** 3544.14

A refreshing take on 1960s Scandinavian design, the Shells Floor Lamp reveals soft LED illumination between— and reflected by— stacked, gracefully arched layered forms. This signature piece brings light and scale to an intimate space with a sophisticated Mid-century style.

## Dimensions

| Height:                               | 56"    |
|---------------------------------------|--------|
| Diameter:                             | 17.25" |
| Canopy/Backplate/Base:                | 12"    |
| Size:                                 | Small  |
| Canopy/Backplate/Base Height:         | 2"     |
| · · · · · · · · · · · · · · · · · · · |        |

#### Shade

| Shade Material:   | Metal        |
|-------------------|--------------|
| Shade 1 Color:    | Brass Finish |
| Shade 2 Material: | Metal        |
| Shade 2 Color:    | Satin White  |
| Shade 3 Material: | Metal        |
| Shade 3 Color:    | Satin White  |