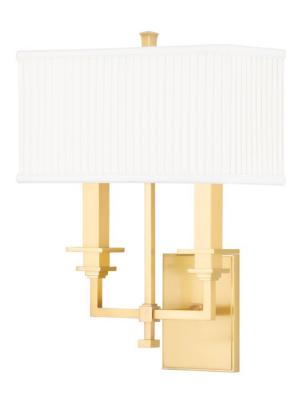

#### 242-AGB

Berwick's entire design is on the square, from square metal arms to cube design details. Even its richly pleated shades are boxy. Square candlesticks sit upon square bobeches. Like the square itself, Berwick suggests a sense of reliability and solidity.

#### **DIMENSIONS**

Height 15.75"

Width/Diameter 12.50"

Minimum Height 0.00"

Maximum Height 0.00"

Canopy/Backplate 0.00"

Hanging Type

Weight 4.00lb

#### **GLASS/SHADES**

Material Faux Silk

Attachment

Color Off White