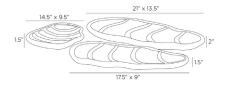

## CHESAPEAKE TRAYS, SET OF 3

AYC01

Ivory

Contract Suitable As Is

Inspired by seashells gathered by the shore, our free-form trays have their own natural beauty. Crafted of ivory ricestone composite with a hand-shaped aesthetic, these uniquely shaped accessories can be staged together or styled separately. Finish will vary.

## APPEARANCE

Material Ricestone
Material Type Composite
Finish Will Vary true
Top Coat/Sealant true

DIMENSIONS

Foot Print Large W: 12 IN, D: 5 IN
Foot Print Medium W: 9.5, Dia: 6.00 IN, D: 3
Foot Print Small W: 7.5 IN, Dia: 6.00 IN, D: 3 IN