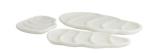

## CHESAPEAKE TRAYS, SET OF 3

AYC01

Ivory

Contract Suitable As Is

Inspired by seashells gathered by the shore, our free-form trays have their own natural beauty. Crafted of ivory ricestone composite with a hand-shaped aesthetic, these uniquely shaped accessories can be staged together or styled separately. Finish will vary.