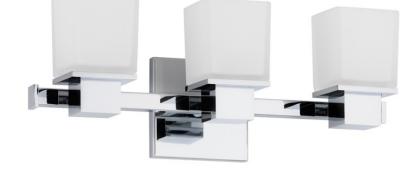

# MILFORD 4443-PC

Cubist sensibility structures the Milford sconce collection. Inspired by the 20th-century design revolution that placed purpose and material before figure and ornament, Milford brings together cast metal and blown glass to form a clean-lined luminaire with brilliant functionality that looks fantastic in any setting.

#### **FINISHES**

Polished Chrome (PC) Polished Nickel (PN) Satin Nickel (SN)

#### DIMENSIONS

Height 6.50" Width/Diameter 16.75" Minimum Height 0.00" Maximum Height 0.00" Canopy/Backplate 0.00" Hanging Type Weight 5.00lb

## GLASS/SHADES

Material Glass Attachment Color Opal Matte