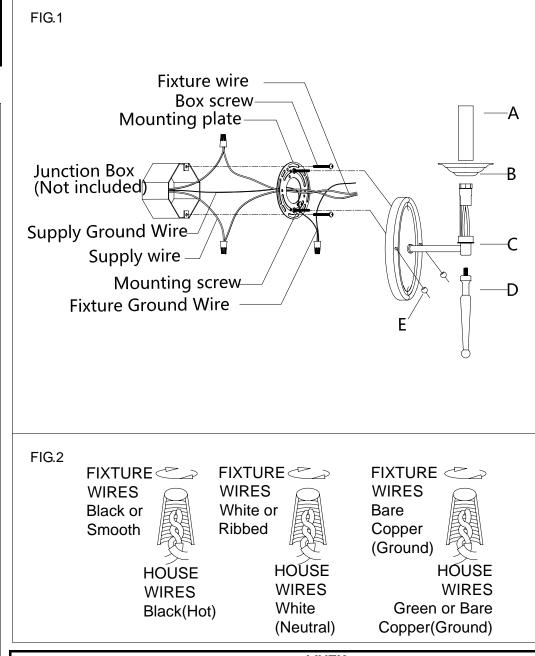

## **ASSEMBLING THE FIXTURE (Fig.1)**

- 1. Shut off the power at the circuit breaker and remove old fixture, including the single bar. Carefully unpack your new fixture and lay out all the parts on a clear area. Take care not to lose any small parts necessary for installation.
- 2. Thread the two mounting screws about 1/4" into the pre-drilled holes in the mounting plate, spaced about the same distance apart as the holes in the fixture back plate. Attach the mounting plate to the junction box using two junction box screws. The side of the mounting plate marked "GND" must face out. The junction box is not included.
- 3. Guide fixture wires through hole in center of mounting plate.
- 4. Follow wiring instructions carefully (see fig.2).
- 5. Place the lamp body (C) onto the mounting plate, aligning the hole with mounting screw, then lock it securely with the ball nuts(E).
- Slide the cover(B)/candle sleeve(A) onto the lamp holder. Raise the column(D) to bottom of the lamp holder by turning it clockwise until tight.
- Install the light bulb(Not included) in accordance with the fixture's specifications. NOTE: DO NOT EXCEED THE MAXIMUM WATTAGE RATING!

## **CONNECTING THE WIRES (Fig.2)**

- 1. Connect the electrical wires as follows. Connect the Black wire from the fixture to the black house (hot) Wire. Connect the white wire from the fixture to the white (neutral) house wire. Make sure all wire nuts are secured. You may wrap the connections with electrical tape. If your outlet box has a ground wires (green or bare copper) connect fixture's ground wire to it. Otherwise attach the bare copper fixture wire to the green ground screw on the mounting plate.
- 2. Tuck the wire connections neatly into the wall junction box.