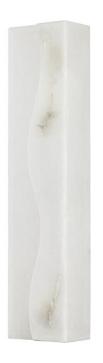

## 7921-SWH/PN

\*Due to the one-of-a-kind nature of the medium, exact colors and patterns may vary slightly from the image shown.

#### **FINISHES**

Soft White (SWH)

# **GLASS/SHADES**

Material Alabaster

Attachment

Color White