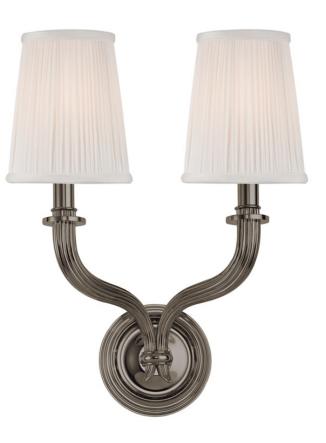

# DANBURY 8112-AN

Classical design celebrates natural forms in an elegantly ordered context. The gentle curve of Danbury's tapered arm showcases the sconce's organic beauty, while its stepped circular backplate provides stately anchor. Fluted details highlight the sconce's solid cast construction.