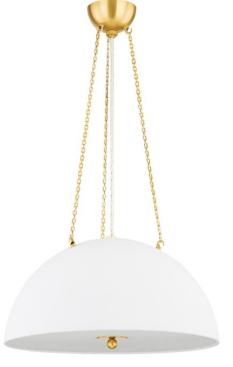

# CHISWICK MDS1100-AGB/WP

Clean and streamlined, Chiswick features a classic-chic White Plaster dome shade. The petite chain and metal finial detail feel jewelry-like and give this modern three or four light pendant an elevated, elegant vibe. Part of our Mark D. Sikes collection.

#### DIMENSIONS

Height 11.25" Width/Diameter 20.00" Minimum Height 30.00" Maximum Height 130.00" Canopy/Backplate 5.00" Hanging Type Weight 15.40lb