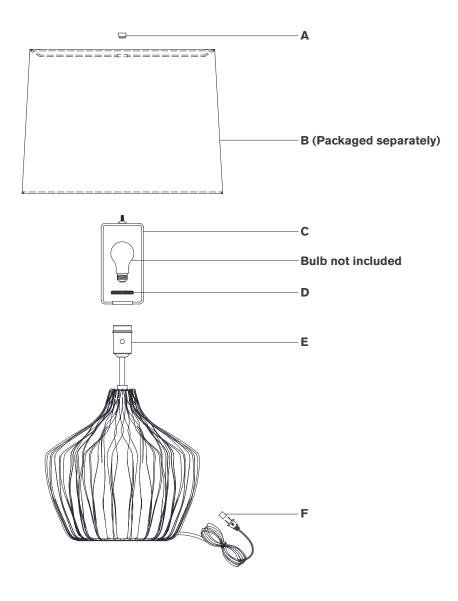

#### Scissors

- 1. Carefully remove all parts from the box. Place on a clean, soft surface.
- 2. Remove socket ring (D) from socket (E).
- 3. Install harp (C) to socket (E) and secure with socket ring (D).
- Remove finial (A) from harp (C).
- Remove shade (B) from packaging and install to harp (C) using finial (A).

**NOTE**: If shade has additional packaging, carefully cut off from interior of shade to avoid damages.

- 6. Install light bulb into the socket.
- 7. Remove protective cover (F) from plug.
- 8. Plug into electrical outlet and test fixture.