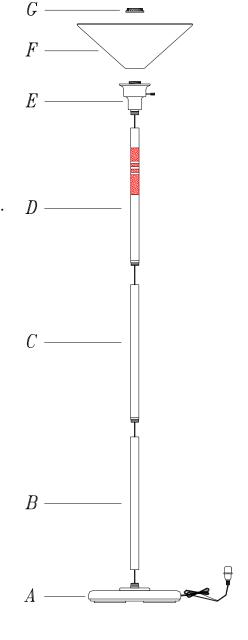

## **ASSEMBLY INSTRUCTIONS:**

## ITEM NO.: BO-234TR

- 1. Carefully unpack and lay out the parts as shown in illustration.
- Screw tube (B) to base (A),screw tube (C) to Tube (B), screw tube (D) to tube (C), Screw socket Section (E) to tube (D),pull cord from base.
- 3. Put shade (F) on socket section (E), make the shade Keep horizontal before tightening it by socket ring (G).