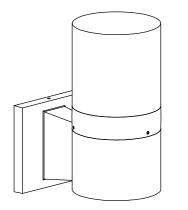

## Installation Guide





VONN Lighting Model: VOW1751



ENABLED

## LED INFO & WARNINGS /!

- Please read and comprehend the entire manual before attempting to assemble, operate, or install the product.
- Make sure that you have all necessary parts by checking the parts list. If any part is missing or damaged, please contact **VONN Lighting Customer Service at 888-604-8666** for a replacement.
- All parts must be used as indicated in these instructions. Do not substitute any parts, leave parts out, or use any parts that are worn or broken.
- Inspect the LED fixture prior to installation to make sure that it has not been damaged during shipping.
- Please handle the LED light with care when unpacking. Do not apply pressure to the LED's, do not open any factory sealed compartments, and do not touch the LEDs with y