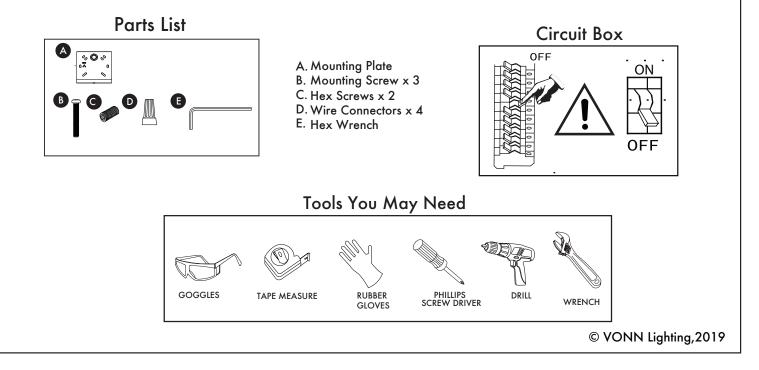

## LED INFO & WARNINGS /!

- Please read and comprehend the entire manual before attempting to assemble, operate, or install the product.
- Make sure that you have all necessary parts by checking the parts list. If any part is missing or damaged, please contact **VONN Lighting Customer Service at 888-604-8666** for a replacement.
- All parts must be used as indicated in these instructions. Do not substitute any parts, leave parts out, or use any parts that are worn or broken.
- Inspect the LED fixture prior to installation to make sure that it has not been damaged during shipping.
- Please handle the LED light with care when unpacking. Do not apply pressure to the LED's, do not open any factory sealed compartments, and do not touch the LEDs with your hands.

VONN highly recommends to use a qualified, licensed electrician to install the fixture.

- Do not remove or replace VONN manufactured parts that are provided with the fixture.
- Shut "OFF" the electricity at main fuse box.

**Circuit Box** 

© VONN Lighting, 2019