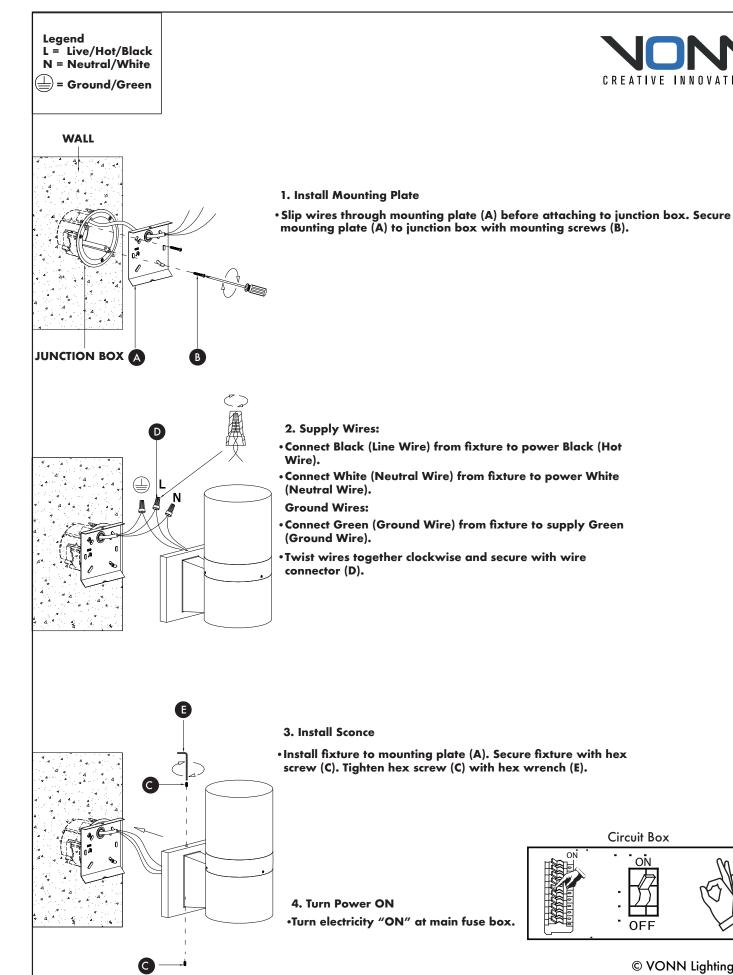

VONN highly recommends to use a qualified, licensed electrician to install the fixture.

- Do not remove or replace VONN manufactured parts that are provided with the fixture.
- Shut "OFF" the electricity at main fuse box.