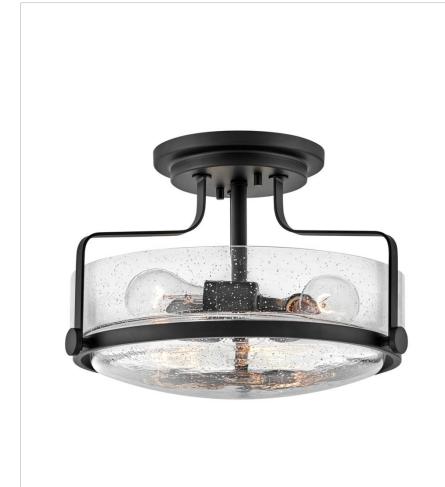

## **HARPER**

## 3641BK-CS

## MEDIUM SEMI-FLUSH MOUNT

Harper's sleek, retro design elevates the traditional ceiling mount with a unique clear seedy glass bound by a prominent metal ring and decorative knobs. Available in five classic finishes.

| DETAILS   |                                           |
|-----------|-------------------------------------------|
| FINISH:   | Black                                     |
| MATERIAL: | Steel                                     |
| GLASS:    | Clear Seedy                               |
| DIMMABLE: | YES, WITH DIMMABLE<br>LAMP (NOT INCLUDED) |