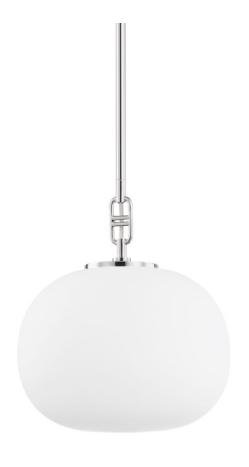

# **INGELS**

9717-PN

Ingels' elliptical-shaped opal matte glass shade is a refreshing update on a traditional globe. The intricate, buckle-like detail connecting the shade and stem adds a fashionable element to this stand-out pendant. Versatile and usable, Ingels is available in three sizes and two classic finishes.

### **DIMENSIONS**

Height 13.00"

Width/Diameter 11.00"

Minimum Height 17.00"

Maximum Height 71.00"

Canopy/Backplate 5.00"

Hanging Type 1-3" / 1-6" / 1-12" / 2-18"

Stems