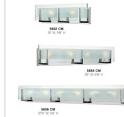

### 5654CM

FOUR LIGHT VANITY

Latitude is contemporary and sleek, finding its true beauty in the minimalist design. The slim glass panel features rectangular etching while the subtle, split fork frames add understated architectural style.

#### DIMENSIONS

| DIMENSION      |               |
|----------------|---------------|
| WIDTH:         | 26"           |
| HEIGHT:        | 5.5"          |
| WEIGHT:        | 8.5lb         |
| BACK PLATE:    | 25"W X 4.75"H |
| EXTENSION:     | 4"            |
| TOP TO OUTLET: | 3.25"         |