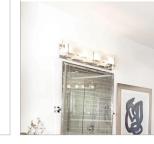

### 5654CM

FOUR LIGHT VANITY

Latitude is contemporary and sleek, finding its true beauty in the minimalist design. The slim glass panel features rectangular etching while the subtle, split fork frames add understated architectural style.

#### PRODUCT DETAILS:

- Mounting hardware is hidden on the back plate to ensure a clean silhouette
- This fixture must be installed with shades/glass facing up toward the ceiling
- Suitable for use in damp locations as defined by NEC and CEC. Meets United States UL Underwriters Laboratories & CSA Canadian Standards Association Product Safety Standards.
  ADA compliant
- Bold silhouette with dramatic details creates a modern statement
- Sparkling chrome with reflective finish