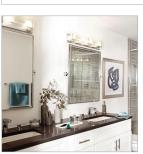

### 5654CM

FOUR LIGHT VANITY

Latitude is contemporary and sleek, finding its true beauty in the minimalist design. The slim glass panel features rectangular etching while the subtle, split fork frames add understated architectural style.

#### PRODUCT DETAILS:

- Mounting hardware is hidden on the back plate to ensure a clean silhouette
- This fixture must be installed with shades/glass facing up toward the ceiling
- Suitable for use in damp locations as defined by NEC and CEC. Meets United States UL Underwriters Laboratories & CSA Canadian Standards Association Product Safety Standards.
  ADA compliant
- Bold silhouette with dramatic details creates a modern statement
- Sparkling chrome with reflective finish