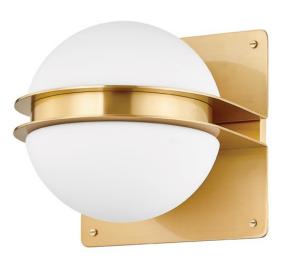

## 5900-AGB

Rudolf's soft square backplate splits and projects to carry two half-round opal etched shades connected by a sleek band of Aged Brass metalwork, creating a masterful illusion of a single globe hugged by a metal belt. Scew details at each corner of the backplate add to the high-end, tailored feel of the piece.

# **FINISHES**

Aged Brass (AGB)

# **GLASS/SHADES**

Material Glass

Attachment

Color Opal Etched