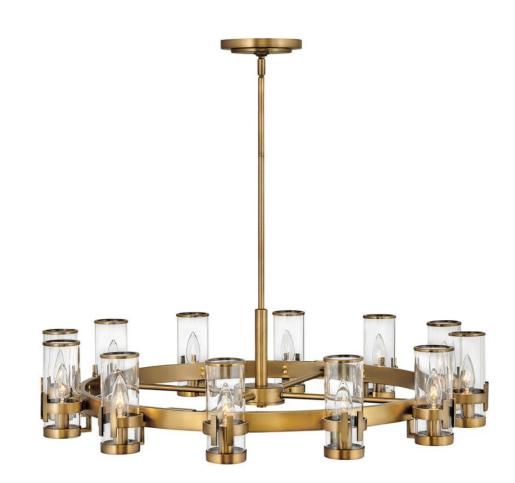

## REEVE

MEDIUM SINGLE TIER CHANDELIER

## 38109HB

The Reeve chandelier balances sophistication with simplicity. The traditional low-profile silhouette is elevated by a wealth of elegant clear glass cylinders. Each glass is secured with a cast double-T bracelet matching the frame's luxurious finish with a corresponding metal band at the top. FINISH: Heritage Brass GLASS: Clear WIDTH: 35.8" HEIGHT: 9" DEPTH: 0 LIGHT SOURCE: Socketed WATTAGE: 12-5w Cand. LED, 60w Equiv.