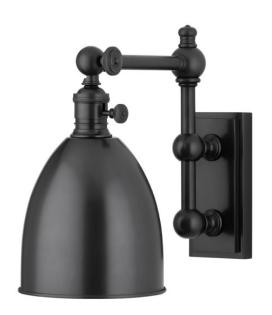

# **ROSLYN**

761-OB

Our Roslyn family offers a handsomely constructed, beautifully finished array of adjustable wall sconces. Attractively shaped shades, tactile switches, and articulated arms all make this vintage industrial-inspired set a pleasing addition to a room. Roslyn's versatility lends it to a variety of purposes.

#### **DIMENSIONS**

Height 11.00"

Width/Diameter 6.00"

Minimum Height 0.00"

Maximum Height 0.00"

Canopy/Backplate 0.00"

Hanging Type

Weight 5.00lb

#### **GLASS/SHADES**

Material Brass

Attachment

Color Old Bronze