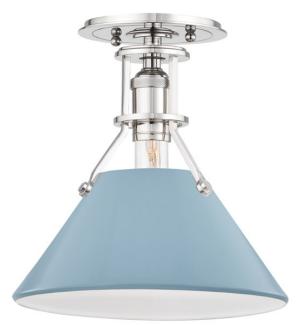

# PAINTED NO.2 MDS353-PN/BB

Painted No.2 has an effortless look, the result of careful consideration. A relaxed form with timeless style, two beautiful finish options make it feel fresh.

### DIMENSIONS

Height 11.00" Width/Diameter 9.50" Minimum Height 0.00" Maximum Height 0.00" Canopy/Backplate 5.25" Hanging Type Weight 2.00lb

# GLASS/SHADES

Material Steel Attachment Color Blue Bird