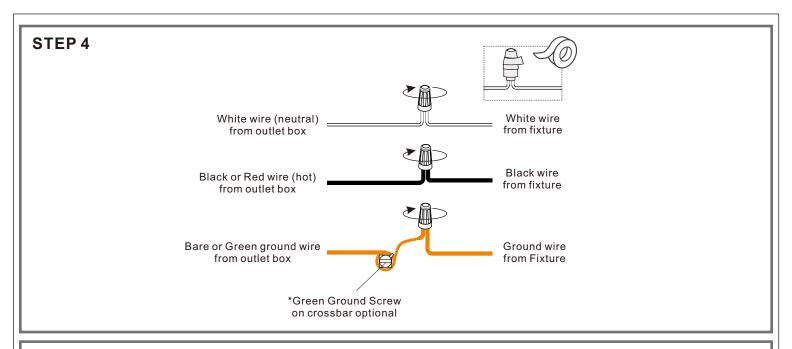

# $oldsymbol{\Delta}$ Warnings and Cautions

Turn off the electricity at the circuit breaker before installation. Consult a licensed electrician if in doubt about installation.

Turn off power to the fixture and allow the bulbs to cool before replacing.