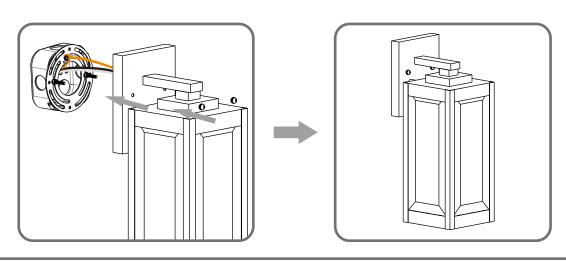

quired**



## **Light Source**



1BULB REQUIRED BULB NOT INCLUDED

# $oldsymbol{\Delta}$ Warnings and Cautions

Turn off the electricity at the circuit breaker before installation. Consult a licensed electrician if in doubt about installation.

Turn off power to the fixture and allow the bulbs to cool before replacing.

# **Package Contents**

Preparation: Identify and inspect all parts before beginning the installation.

Missing or damaged parts? Contact your original place of purchase.

**Outlet Box Screw** 

#### **PARTS BAG**



Crossbar Assembly



Alternate Mounting Screw





Glass Panel

\*Glass panels may be different than pictured based on which item was purchased.\*

### Table of **Contents**

#### **Alternate**



STEP 1







STEP 3





STEP 5



STEP 6









# STEP 5



## STEP 6