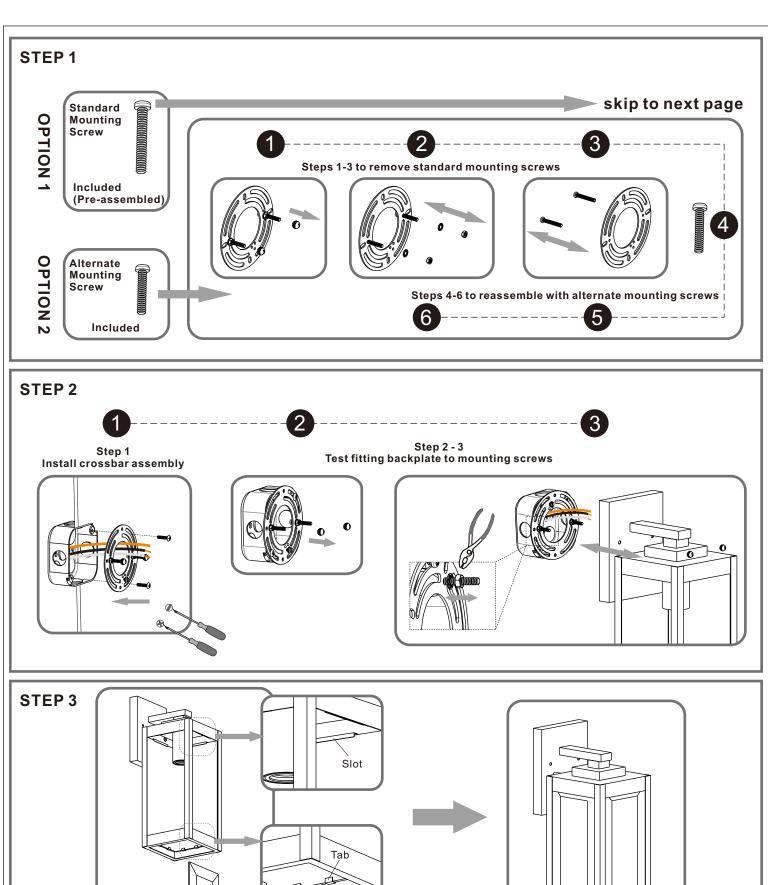

T

## **Tools Required**



## **Light Source**



1BULB REQUIRED BULB NOT INCLUDED

# $oldsymbol{\Delta}$ Warnings and Cautions

Turn off the electricity at the circuit breaker before installation. Consult a licensed electrician if in doubt about installation.

Turn off power to the fixture and allow the bulbs to cool before replacing.

# **Package Contents**

Preparation: Identify and inspect all parts before beginning the installation.

Missing or damaged parts? Contact your original place of purchase.

**Outlet Box Screw** 

#### **PARTS BAG**



Crossbar Assembly



Alternate Mounting Screw





Glass Panel

\*Glass panels may be different than pictured based on which item was purchased.\*

### Table of **Contents**

#### **Alternate**



STEP 1







STEP 3





STEP 5



STEP 6









# STEP 5



## STEP 6