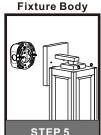

WVR8406SS and WVR8406WT

## **Tools Required**



## **Light Source**



1BULB REQUIRED BULB NOT INCLUDED

# $oldsymbol{\Delta}$ Warnings and Cautions

Turn off the electricity at the circuit breaker before installation. Consult a licensed electrician if in doubt about installation.

Turn off power to the fixture and allow the bulbs to cool before replacing.

# **Package Contents**

Preparation: Identify and inspect all parts before beginning the installation.

Missing or damaged parts? Contact your original place of purchase.

**Outlet Box Screw** 

#### **PARTS BAG**



Crossbar Assembly



Alternate Mounting Screw





Glass Panel

\*Glass panels may be different than pictured based on which item was purchased.\*

### Table of **Contents**

#### **Alternate**



STEP 1







STEP 3





STEP 5



STEP 6









# STEP 5



## STEP 6