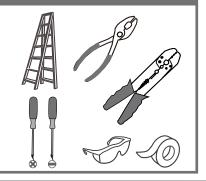

### Installation Guide

For Styles WVR8405A, WVR8405AC, WVR8405EK, **WVR8405SS, WVR8405WT,** WVR8406A, WVR8406AC, WVR8406EK, WVR8406SS and WVR8406WT

## **Tools Required**



## **Light Source**



1BULB REQUIRED BULB NOT INCLUDED

# $oldsymbol{\Delta}$ Warnings and Cautions

Turn off the electricity at the circuit breaker before installation. Consult a licensed electrician if in doubt about installation.

Turn off power to the fixture and allow the bulbs to cool before replacing.

# **Package Contents**

Preparation: Identify and inspect all parts before beginning the installation.

Missing or damaged parts? Contact your original place of purchase.

**Outlet Box Screw** 

#### **PARTS BAG**



Crossbar Assembly



Alternate Mounting Screw





Glass Panel

\*Glass panels may be different than pictured based on which item was purchased.\*

### Table of **Contents**

#### **Alternate**



STEP 1







STEP 3





STEP 5



STEP 6









# STEP 5



## STEP