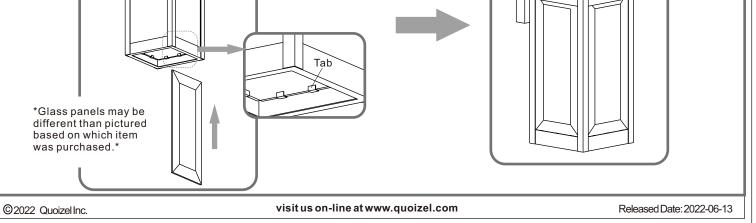

#### **PARTS BAG**

Crossbar Assembly

Alternate Mounting Screw

Glass Panel

\*Glass panels may be different than pictured based on which item was purchased.\*

#### **Alternate**

STEP 1

STEP 3

STEP 5

STEP 6