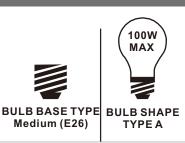

### Installation Guide

For Styles WVR8405A, WVR8405AC, WVR8405EK, **WVR8405SS, WVR8405WT,** WVR8406A, WVR8406AC, WVR8406EK, WVR8406SS and WVR8406WT

## **Tools Required**



## **Light Source**



1BULB REQUIRED BULB NOT INCLUDED

# $oldsymbol{\Delta}$ Warnings and Cautions

Turn off the electricity at the circuit breaker before installation. Consult a licensed electrician if in doubt about installation.

Turn off power to the fixture and allow the bulbs to cool before replacing.

# **Package Contents**

Preparation: Identify and inspect all parts before beginning the installation.

Missing or damaged parts? Contact your original place of purchase.

**Outlet Box Screw** 

#### **PARTS BAG**



Crossbar Assembly



Alternate Mounting Screw





Glass Panel

\*Glass panels may be different than pictured based on which item was purchased.\*

### Table of **Contents**

#### **Alternate**



STEP 1







STEP 3





STEP 5



STEP 6









# STEP 5



## STEP 6