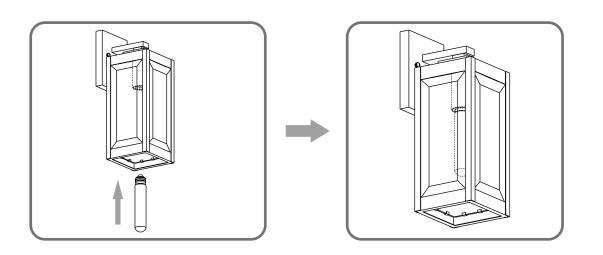

# **Light Source**



1BULB REQUIRED BULB NOT INCLUDED

# $oldsymbol{\Delta}$ Warnings and Cautions

Turn off the electricity at the circuit breaker before installation. Consult a licensed electrician if in doubt about installation.

Turn off power to the fixture and allow the bulbs to cool before replacing.

# **Package Contents**

Preparation: Identify and inspect all parts before beginning the installation.

Missing or damaged parts? Contact your original place of purchase.

**Outlet Box Screw** 

#### **PARTS BAG**



Crossbar Assembly



Alternate Mounting Screw





Glass Panel

\*Glass panels may be different than pictured based on which item was purchased.\*

### Table of **Contents**

#### **Alternate**



STEP 1







STEP 3





STEP 5



STEP 6









# STEP 5



## STEP 6