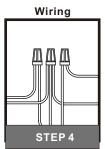

, WVR8406SS and WVR8406WT

## **Tools Required**



## **Light Source**



1BULB REQUIRED BULB NOT INCLUDED

# $oldsymbol{\Delta}$ Warnings and Cautions

Turn off the electricity at the circuit breaker before installation. Consult a licensed electrician if in doubt about installation.

Turn off power to the fixture and allow the bulbs to cool before replacing.

# **Package Contents**

Preparation: Identify and inspect all parts before beginning the installation.

Missing or damaged parts? Contact your original place of purchase.

**Outlet Box Screw** 

#### **PARTS BAG**



Crossbar Assembly



Alternate Mounting Screw





Glass Panel

\*Glass panels may be different than pictured based on which item was purchased.\*

### Table of **Contents**

#### **Alternate**



STEP 1







STEP 3





STEP 5



STEP 6









# STEP 5



## STEP 6