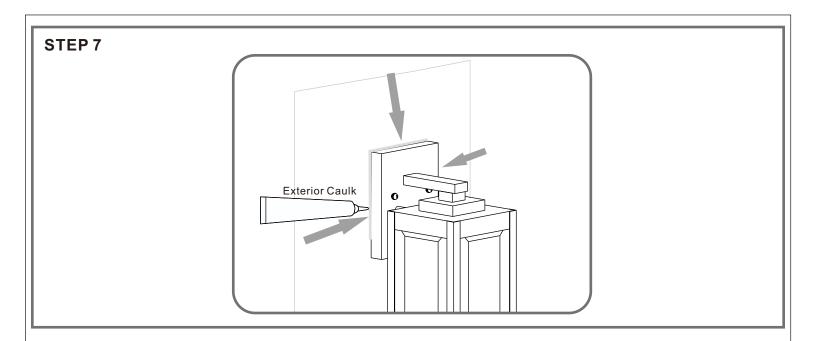

**Light Source**



1BULB REQUIRED BULB NOT INCLUDED

# $oldsymbol{\Delta}$ Warnings and Cautions

Turn off the electricity at the circuit breaker before installation. Consult a licensed electrician if in doubt about installation.

Turn off power to the fixture and allow the bulbs to cool before replacing.

# **Package Contents**

Preparation: Identify and inspect all parts before beginning the installation.

Missing or damaged parts? Contact your original place of purchase.

**Outlet Box Screw** 

#### **PARTS BAG**



Crossbar Assembly



Alternate Mounting Screw





Glass Panel

\*Glass panels may be different than pictured based on which item was purchased.\*

### Table of **Contents**

#### **Alternate**



STEP 1







STEP 3





STEP 5



STEP 6









# STEP 5



## STEP 6