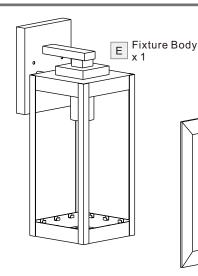

# **Package Contents**

Preparation: Identify and inspect all parts before beginning the installation.

Missing or damaged parts? Contact your original place of purchase.

**Outlet Box Screw** 