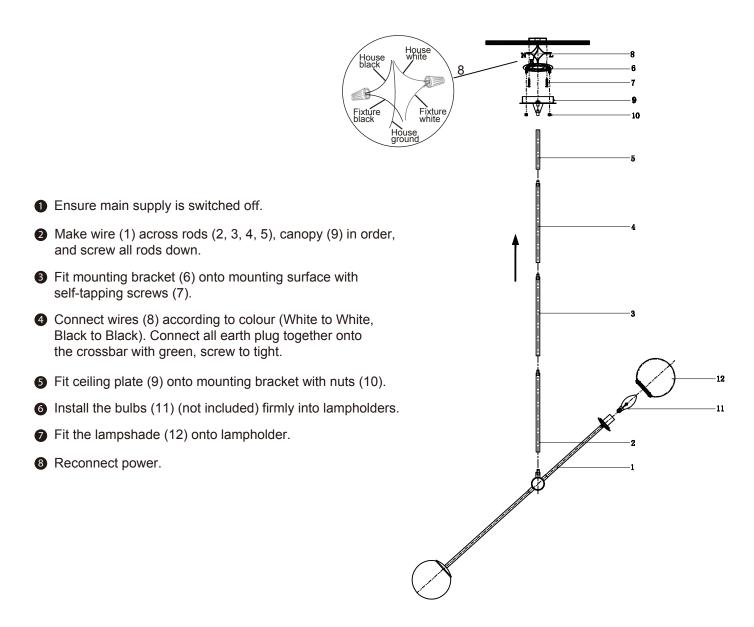

#### START FROM HERE

- Make sure power is completely off at the fuse box.
- Have your fixture installed by a qualified licensed electrician
- Prepare everything in clear area.
- Wear gloves at all times during this installation.
- Read instructions carefully before you start assembly.
- Keep this instruction sheet for future reference.
  Technical Support:1-844-628-8368