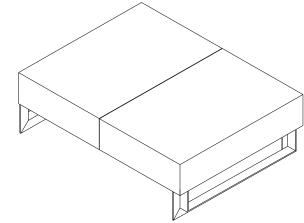

## STEP 2.

Once all connections are fully tighten, Turn the table in upright position.

Product is ready to use.