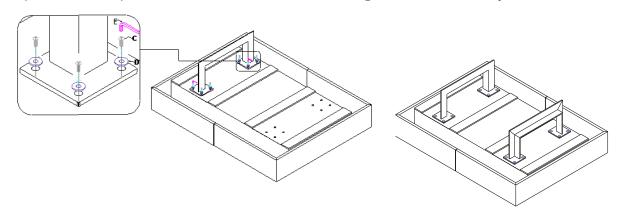

## STEP 1.

Align Tabs of Metal Frame (A) With the Fasteners inserted into Bottom of the Coffee table Top (B) as shown below in diagram, Insert Allen Bolt (C), Washer (D) and tighten with Allen Key (E). Repeat the same process to secure other end. Do not tighten Allen Bolts fully.