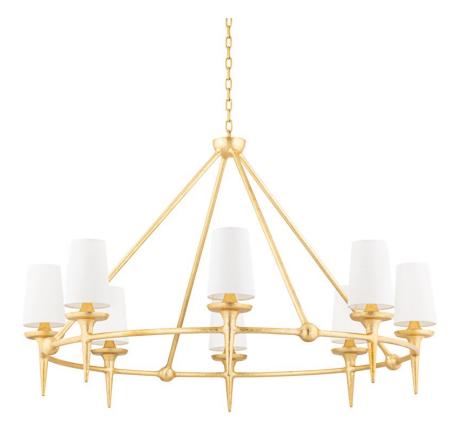

TORCH 6648-GL

Torch passes new life into traditional shapes, like a wagon-wheel chandelier, cage pendant and recognizable sconce and linear forms. The sleek, sculptural arms make it easy to see how Torch got its name. The white plaster provides a monochromatic matte finish with the Belgian linen shades while the gold leaf adds a bit of shine that complements the white shades.

### **FINISHES**

Gold Leaf (GL) White Plaster (WP)

#### DIMENSIONS

Height 30.50" Width/Diameter 48.00" Minimum Height 0.00" Maximum Height 87.50" Canopy/Backplate 5.50" Hanging Type Weight 23.00lb