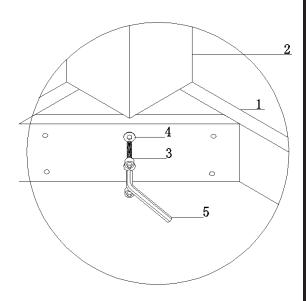

## PARTS AND HARDWARE.

| NO. | DESCRIPTION          | IMAGE                                      | Q'TY |
|-----|----------------------|--------------------------------------------|------|
| 1   | BODY                 |                                            | 1    |
| 2   | LEGS                 | $\stackrel{\textstyle \swarrow}{\searrow}$ | 4    |
| 3   | BOLT M8x45           | <b>(</b> )                                 | 8    |
| 4   | FLAT WASHER<br>φ8-16 | (a)                                        | 8    |
| (5) | ALLEN KEY            |                                            | 1    |

## STEP 1.