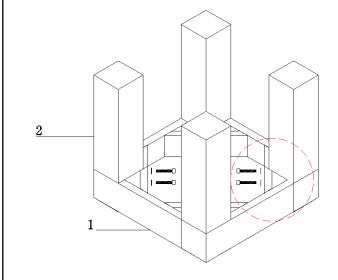

## PARTS AND HARDWARE.

| NO. | DESCRIPTION          | IMAGE                                      | Q'TY |
|-----|----------------------|--------------------------------------------|------|
| 1   | BODY                 |                                            | 1    |
| 2   | LEGS                 | $\stackrel{\textstyle \swarrow}{\searrow}$ | 4    |
| 3   | BOLT M8x45           | <b>(</b> )                                 | 8    |
| 4   | FLAT WASHER<br>φ8-16 | (a)                                        | 8    |
| (5) | ALLEN KEY            |                                            | 1    |

## STEP 1.