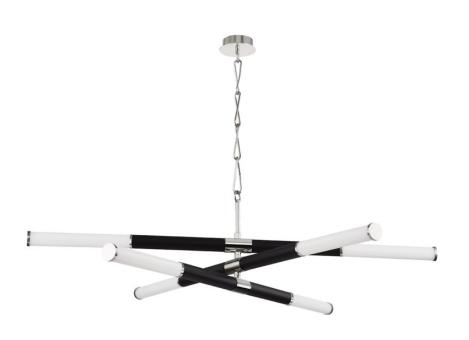

# **HUNTINGTON**

7066-PN/BK

Huntington is linear lighting at its best. Milk glass tubes capped in metal sprout from each end of a similarly capped soft black shade creating a luxe layered look. This streamlined collection has a slender silhouette that works well in any space. Choose from Aged Old Bronze or Polished Nickel finishes with Soft Black accents.

### **DIMENSIONS**

Height 15.75"

Width/Diameter 60.00"

Minimum Height 25.00"

Maximum Height 72.50"

Canopy/Backplate 5.75"

Hanging Type

Weight 26.00lb