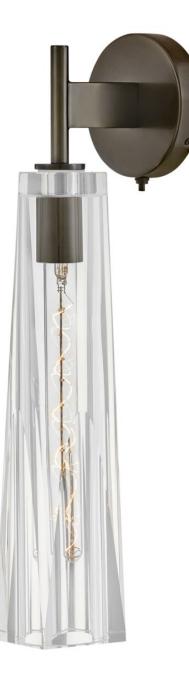

## COSETTE

## LARGE SINGLE LIGHT SCONCE

## FR31100BX-CL

With a dramatic but sleek silhouette and elongated crystalcut sconce shades, Cosette exudes opulent charm. With two luxurious heavy-cut crystal shade options, smokey gray or clear, both beautifully cast a rich, multi-faceted light pattern. Cosette's sconce includes an elegantly concealed on/off switch, making it perfect for bedsides and intimate spaces pattern.

## HINKLEY

FINISH: Black Oxide GLASS: Clear Crystal WIDTH: 5" HEIGHT: 21" DEPTH: 0 LIGHT SOURCE: Socketed WATTAGE: 1-10w Med. LED, 60w Equiv.

HINKLEY 33000 Pin Oak Parkway Avon Lake, OH 44012 PHONE: (440) 653-5500 Toll Free: 1 (800) 446-5539 hinkley.com