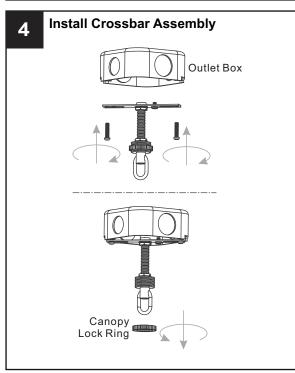

### **MOUNTING HARDWARE**

Quick Link

Fixture Chain

x 1

**Outlet Box Screw** 

Your installation is now complete! Restore electricity and save this sheet for future reference.