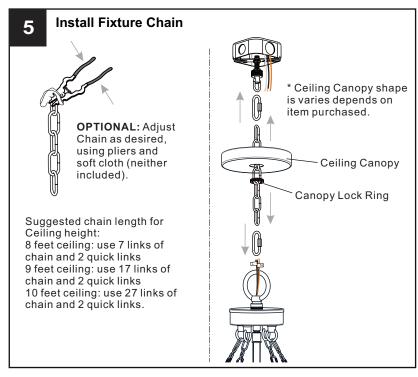

### **MOUNTING HARDWARE**

Quick Link

Fixture Chain

x 1

**Outlet Box Screw** 

Your installation is now complete! Restore electricity and save this sheet for future reference.