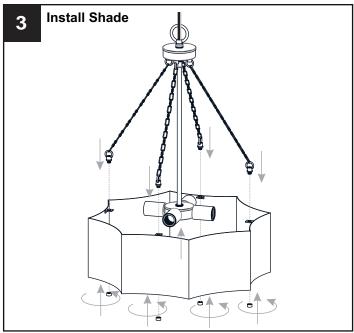

n fuse box.
- RISK OF FIRE Use bulbs specified by the markings and/or labels on the fixture.

#### CAUTION

- For your safety, read instructions completely before beginning installation.
- If in doubt about electrical installation, consult a licensed electrician.
- Turn off electricity to fixture before replacing the bulb(s).

#### **TOOLS REQUIRED**











### **CARE AND MAINTENANCE**

• Wipe clean using soft, dry cloth or static duster. Always avoid using harsh chemicals and abrasives to clean fixture as they may damage the finish.

If you need further assistance call Quoizel Customer Care at 1-800-645-3184 (9:00am - 5:00pm EST), or visit us on-line at www.quoizel.com.

#### PACKAGE CONTENTS



### **MOUNTING HARDWARE**

Quick Link



Fixture Chain

x 1



**Outlet Box Screw** 



















Your installation is now complete! Restore electricity and save this sheet for future reference.