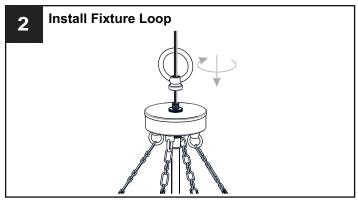

ain fuse box.
- RISK OF FIRE Use bulbs specified by the markings and/or labels on the fixture.

#### CAUTION

- For your safety, read instructions completely before beginning installation.
- If in doubt about electrical installation, consult a licensed electrician.
- Turn off electricity to fixture before replacing the bulb(s).

#### **TOOLS REQUIRED**











### **CARE AND MAINTENANCE**

• Wipe clean using soft, dry cloth or static duster. Always avoid using harsh chemicals and abrasives to clean fixture as they may damage the finish.

If you need further assistance call Quoizel Customer Care at 1-800-645-3184 (9:00am - 5:00pm EST), or visit us on-line at www.quoizel.com.

#### PACKAGE CONTENTS



### **MOUNTING HARDWARE**

Quick Link



Fixture Chain

x 1



**Outlet Box Screw** 



















Your installation is now complete! Restore electricity and save this sheet for future reference.