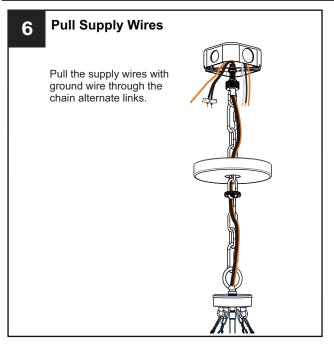

### **MOUNTING HARDWARE**

Quick Link

Fixture Chain

x 1

**Outlet Box Screw** 

Your installation is now complete! Restore electricity and save this sheet for future reference.