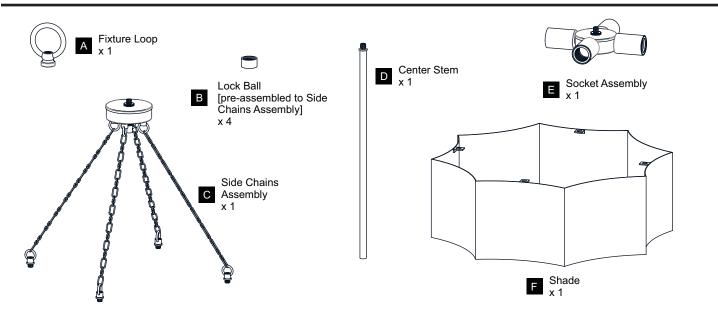

CK Before beginning installation, turn off electricity at the circuit breaker box or the main fuse box.
- RISK OF FIRE Use bulbs specified by the markings and/or labels on the fixture.

#### CAUTION

- For your safety, read instructions completely before beginning installation.
- If in doubt about electrical installation, consult a licensed electrician.
- Turn off electricity to fixture before replacing the bulb(s).

#### **TOOLS REQUIRED**











### **CARE AND MAINTENANCE**

• Wipe clean using soft, dry cloth or static duster. Always avoid using harsh chemicals and abrasives to clean fixture as they may damage the finish.

If you need further assistance call Quoizel Customer Care at 1-800-645-3184 (9:00am - 5:00pm EST), or visit us on-line at www.quoizel.com.

#### PACKAGE CONTENTS



### **MOUNTING HARDWARE**

Quick Link



Fixture Chain

x 1



**Outlet Box Screw** 



















Your installation is now complete! Restore electricity and save this sheet for future reference.