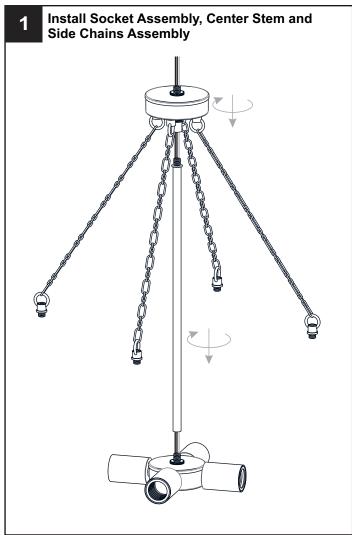

main fuse box.
- RISK OF FIRE Use bulbs specified by the markings and/or labels on the fixture.

#### CAUTION

- For your safety, read instructions completely before beginning installation.
- If in doubt about electrical installation, consult a licensed electrician.
- Turn off electricity to fixture before replacing the bulb(s).

#### **TOOLS REQUIRED**











### **CARE AND MAINTENANCE**

• Wipe clean using soft, dry cloth or static duster. Always avoid using harsh chemicals and abrasives to clean fixture as they may damage the finish.

If you need further assistance call Quoizel Customer Care at 1-800-645-3184 (9:00am - 5:00pm EST), or visit us on-line at www.quoizel.com.

#### PACKAGE CONTENTS



### **MOUNTING HARDWARE**

Quick Link



Fixture Chain

x 1



**Outlet Box Screw** 



















Your installation is now complete! Restore electricity and save this sheet for future reference.