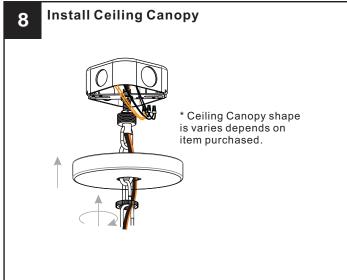

### **MOUNTING HARDWARE**

Quick Link

Fixture Chain

x 1

**Outlet Box Screw** 

Your installation is now complete! Restore electricity and save this sheet for future reference.