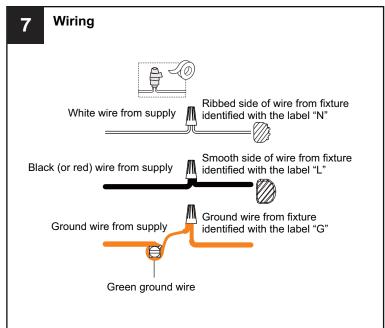

### **MOUNTING HARDWARE**

Quick Link

Fixture Chain

x 1

**Outlet Box Screw** 

Your installation is now complete! Restore electricity and save this sheet for future reference.