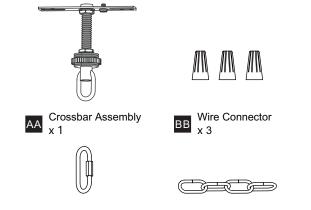

### **MOUNTING HARDWARE**

Quick Link

Fixture Chain

x 1

**Outlet Box Screw** 

Your installation is now complete! Restore electricity and save this sheet for future reference.