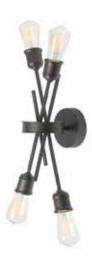

## NEB-194W-ES - 4LT Wall Sconce, Espresso Finish

## 4 Light Wall Sconce, Espresso Finish

| Height<br>Width/Length<br>Depth<br>Weight             | 19<br>11<br>6.5<br>3         | No. of Bulbs<br>LED Compatible<br>Total Wattage | 4<br>LED Compatible<br>240          |
|-------------------------------------------------------|------------------------------|-------------------------------------------------|-------------------------------------|
| Body Material<br>Finish/Color<br>Type of Finish       | Metal<br>Espresso<br>Painted |                                                 |                                     |
| Bulb 1 Amount<br>Bulb 1 Base Type<br>Bulb 1 Max Watt. | 4<br>E26<br>60               | Rated For<br>Voltage                            | Dry Location<br>120                 |
| Bulb 1 Included<br>Bulb 1 Lumens<br>Bulb 1 CRI        | No                           | Approval<br>Warranty<br>Instal Position         | cUL or equivalent<br>1 Year<br>Wall |