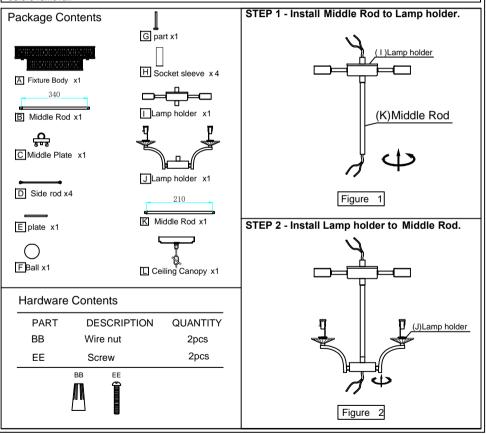

Estimated Assembly Time: 20-30 minutes

Preparation: Identify and inspect all parts before beginning installation. Check package content list and diagrams below to be sure all parts are present. If any parts are missing or damaged, do not attempt to assemble, install, or operate the fixture. Contact customer service for replacement parts.