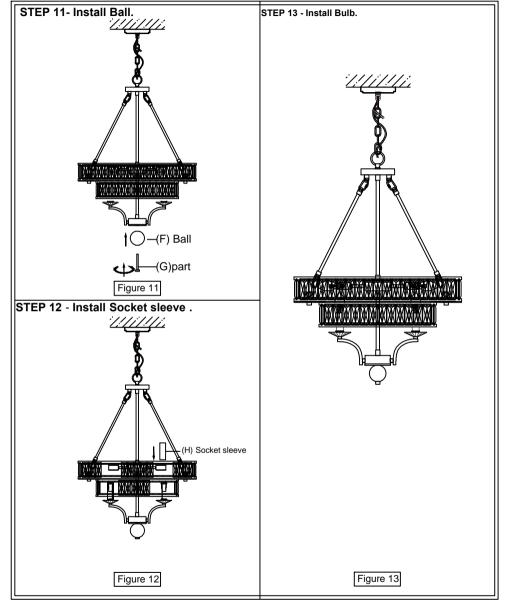

Estimated Assembly Time: 20-30 minutes

Preparation: Identify and inspect all parts before beginning installation. Check package content list and diagrams below to be sure all parts are present. If any parts are missing or damaged, do not attempt to assemble, install, or operate the fixture. Contact customer service for replacement parts.

Disconnect fixture from power source before replacing bulbs. Make sure bulbs are given sufficient time to cool before removal.

1 of 4