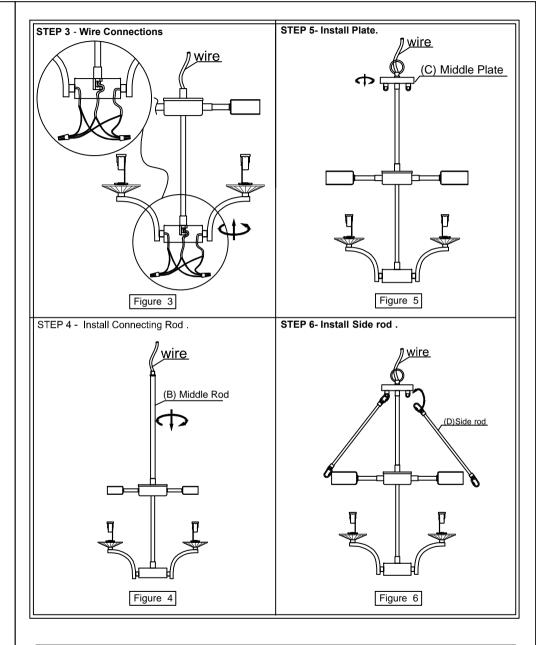

Estimated Assembly Time: 20-30 minutes

Preparation: Identify and inspect all parts before beginning installation. Check package content list and diagrams below to be sure all parts are present. If any parts are missing or damaged, do not attempt to assemble, install, or operate the fixture. Contact customer service for replacement parts.