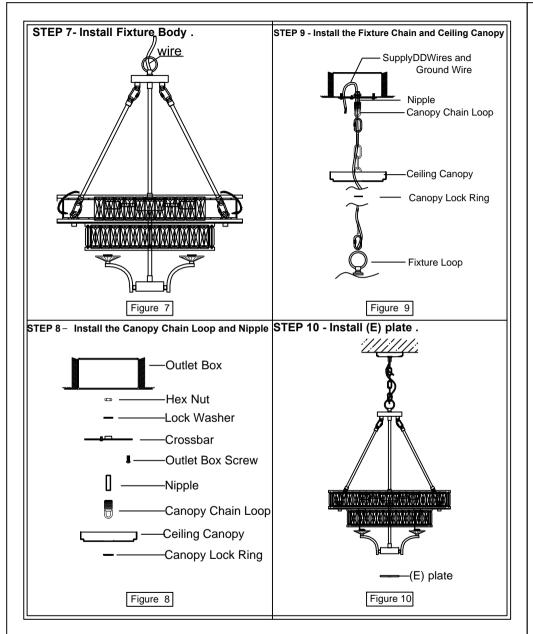

Estimated Assembly Time: 20-30 minutes

Preparation: Identify and inspect all parts before beginning installation. Check package content list and diagrams below to be sure all parts are present. If any parts are missing or damaged, do not attempt to assemble, install, or operate the fixture. Contact customer service for replacement parts.