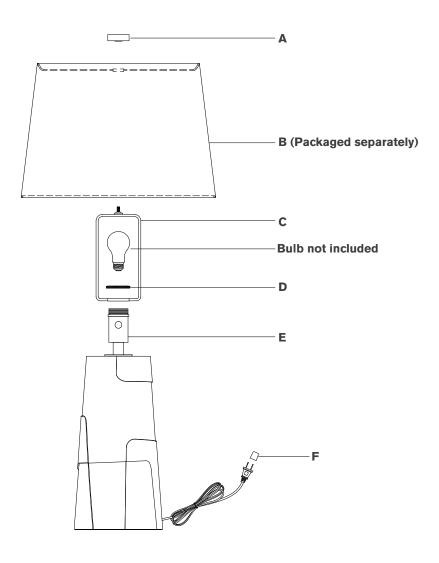

## Scissors

- 1. Carefully remove all parts from the box. Place on a clean, soft surface.
- 2. Remove socket ring (D) from socket (E).
- 3. Install harp (C) to socket (E) and secure with socket ring (D).
- 4. Remove finial (A) from harp (C).
- 5. Remove shade **(B)** from packaging and install to harp **(C)** using finial **(A)**.

**NOTE**: If shade has additional packaging, carefully cut off from interior of shade to avoid damages.

- 6. Install light bulb into the socket.
- 7. Remove protective cover (F) from plug.
- 8. Plug into electrical outlet and test the fixture.