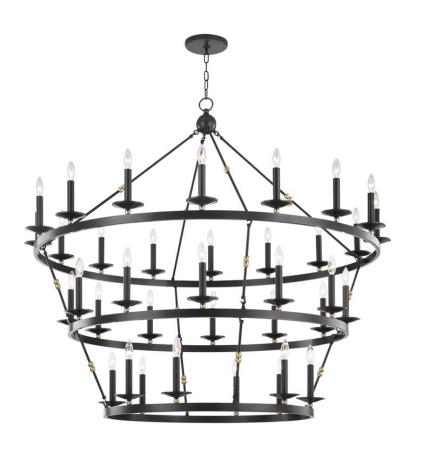

# **ALLENDALE**

3258-AOB

Streamlining a wagon-wheel chandelier with hook-and-hoop rods, Allendale breathes new life into a classic. Available in one-to-three-tier and rectangle versions, its sphere details and vastly different finishes refine the rustic.

# **DIMENSIONS**

Height 54.25"

Width/Diameter 58.00"

Minimum Height 57.25"

Maximum Height 108.25"

Canopy/Backplate 7.00"

Hanging Type

Weight 65.00lb