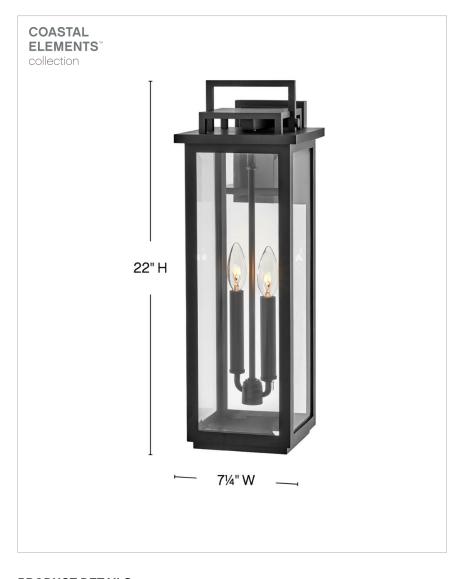

## LARGE WALL MOUNT LANTERN

Strong and stately, Winthorpe has clean lines and composite construction to complement any façade. Long, solid panes of glass on each side feature beveled edges that beautifully refract light, a perfect companion to balance the updated traditional silhouette. Part of the Coastal Elements Collection, Winthorpe has an anti-fading finish resistant to rust and corrosion with a 5-year warranty.

| DIMENSIONS     | ]              |
|----------------|----------------|
| WIDTH:         | 7.3"           |
| HEIGHT:        | 22"            |
| WEIGHT:        | 8.2lb          |
| BACK PLATE:    | 4.5"W X 6.75"H |
| EXTENSION:     | 8.8"           |
| TOP TO OUTLET: | 4.75"          |