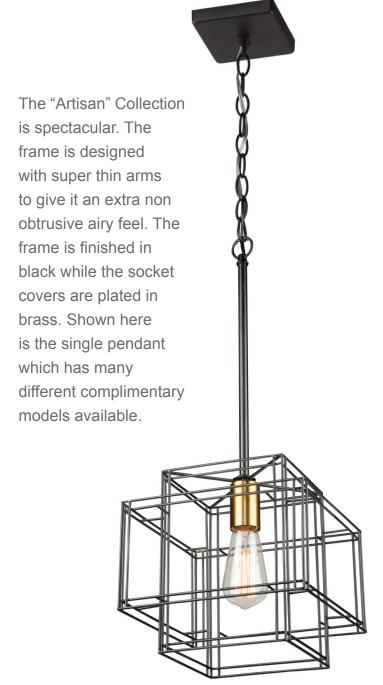

## Artisan 1 Light Pendant Black and Brushed Brass

| ORDERING                                                                                                                                                           |                                                                                                                  |
|--------------------------------------------------------------------------------------------------------------------------------------------------------------------|------------------------------------------------------------------------------------------------------------------|
| Model: AC11731BK                                                                                                                                                   |                                                                                                                  |
| Collection: Artisan                                                                                                                                                |                                                                                                                  |
| Finish: Black and Brushed Brass                                                                                                                                    |                                                                                                                  |
| PRODUCT DIMENSIONS                                                                                                                                                 |                                                                                                                  |
| Weight                                                                                                                                                             | 3.5 lbs                                                                                                          |
| Width                                                                                                                                                              | 9.3"                                                                                                             |
| Length                                                                                                                                                             | 9.3"                                                                                                             |
| Height                                                                                                                                                             | 9.1"                                                                                                             |
| Overall Height                                                                                                                                                     | 115"                                                                                                             |
| Ext.                                                                                                                                                               |                                                                                                                  |
| Chain                                                                                                                                                              | 96"                                                                                                              |
| Rods                                                                                                                                                               |                                                                                                                  |
| Cord                                                                                                                                                               |                                                                                                                  |
| Wire Length                                                                                                                                                        | 120"                                                                                                             |
| Canopy / Back Plate                                                                                                                                                | 4.75" D                                                                                                          |
| Sloped Ceiling                                                                                                                                                     | Yes                                                                                                              |
| PACKAGING DIMENSIONS                                                                                                                                               |                                                                                                                  |
|                                                                                                                                                                    |                                                                                                                  |
| Weight Length                                                                                                                                                      | Width Height                                                                                                     |
| Weight Length 5 lbs 12.00"                                                                                                                                         | Width         Height           12.00"         13.00"                                                             |
|                                                                                                                                                                    |                                                                                                                  |
| 5 lbs 12.00"                                                                                                                                                       |                                                                                                                  |
| 5 lbs 12.00" <b>BULBS</b>                                                                                                                                          | 12.00" 13.00"                                                                                                    |
| 5 lbs 12.00"  BULBS  Bulbs Included                                                                                                                                | 12.00" 13.00"<br>No                                                                                              |
| 5 lbs 12.00"  BULBS  Bulbs Included  Bulb Qty.                                                                                                                     | 12.00" 13.00"<br>No                                                                                              |
| 5 lbs 12.00"  BULBS  Bulbs Included  Bulb Qty.  Wattage                                                                                                            | 12.00" 13.00"  No 1 60                                                                                           |
| 5 lbs 12.00"  BULBS  Bulbs Included  Bulb Qty.  Wattage  Dimmable                                                                                                  | 12.00" 13.00"  No 1 60 Yes Incandescent / LED -                                                                  |
| 5 lbs 12.00"  BULBS  Bulbs Included  Bulb Qty.  Wattage  Dimmable  Socket Base Type                                                                                | 12.00" 13.00"  No 1 60 Yes Incandescent / LED -                                                                  |
| 5 lbs 12.00"  BULBS  Bulbs Included  Bulb Qty.  Wattage  Dimmable  Socket Base Type  Lumens (LED)                                                                  | 12.00" 13.00"  No 1 60 Yes Incandescent / LED -                                                                  |
| 5 lbs 12.00"  BULBS  Bulbs Included  Bulb Qty.  Wattage  Dimmable  Socket Base Type  Lumens (LED)  CRI (LED)                                                       | 12.00" 13.00"  No 1 60 Yes Incandescent / LED -                                                                  |
| 5 lbs 12.00"  BULBS  Bulbs Included  Bulb Qty.  Wattage  Dimmable  Socket Base Type  Lumens (LED)  CRI (LED)  Kelvin (LED)                                         | 12.00" 13.00"  No 1 60 Yes Incandescent / LED -                                                                  |
| 5 lbs 12.00"  BULBS  Bulbs Included  Bulb Qty.  Wattage  Dimmable  Socket Base Type  Lumens (LED)  CRI (LED)  Kelvin (LED)  OTHER                                  | 12.00" 13.00"  No 1 60 Yes Incandescent / LED - E26 / Medium (Standard)                                          |
| 5 lbs 12.00"  BULBS  Bulbs Included  Bulb Qty.  Wattage  Dimmable  Socket Base Type  Lumens (LED)  CRI (LED)  Kelvin (LED)  OTHER  UPC                             | 12.00" 13.00"  No 1 60 Yes Incandescent / LED - E26 / Medium (Standard)  778350018975                            |
| 5 lbs 12.00"  BULBS  Bulbs Included  Bulb Qty.  Wattage  Dimmable  Socket Base Type  Lumens (LED)  CRI (LED)  Kelvin (LED)  OTHER  UPC  Material                   | 12.00" 13.00"  No 1 60 Yes Incandescent / LED - E26 / Medium (Standard)  778350018975 Steel                      |
| 5 lbs 12.00"  BULBS  Bulbs Included  Bulb Qty.  Wattage  Dimmable  Socket Base Type  Lumens (LED)  CRI (LED)  Kelvin (LED)  OTHER  UPC  Material  Listing Approval | 12.00" 13.00"  No  1  60  Yes  Incandescent / LED - E26 / Medium (Standard)  778350018975  Steel  Interior / Dry |