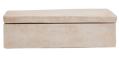

## TERRAZAS BOX

ARS04 H: 4 IN, W: 13 IN, D: 7 IN Toasted Ivory Contract Suitable As Is The Terrazas box is rendered in ceramic and features a fluted lid. The understated box, in a neutral, toasted ivory shade, imparts a found-object sensibility, and a stylish place to keep knickknacks under cover. Finish will vary.