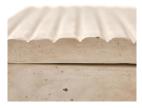

## TERRAZAS BOX

ARS04 H: 4 IN, W: 13 IN, D: 7 IN Toasted Ivory Contract Suitable As Is The Terrazas box is rendered in ceramic and features a fluted lid. The understated box, in a neutral, toasted ivory shade, imparts a found-object sensibility, and a stylish place to keep knickknacks under cover. Finish will vary.

## APPEARANCE

Material Material Type Finish Will Vary Top Coat/Sealant

DIMENSIONS

Foot Print

Ceramic Fluted true false

W: 13 IN, D: 7 IN

SHIPPING Product Weight Gross Weight 1 Shipping Box 1

13 LBS 15.6 LBS H: 15.75 IN, L: 9.75 IN, W: 7 IN