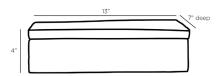

## TERRAZAS BOX

ARS04 H: 4 IN, W: 13 IN, D: 7 IN Toasted Ivory Contract Suitable As Is The Terrazas box is rendered in ceramic and features a fluted lid. The understated box, in a neutral, toasted ivory shade, imparts a found-object sensibility, and a stylish place to keep knickknacks under cover. Finish will vary.

## APPEARANCE

Material Material Type Finish Will Vary Top Coat/Sealant

DIMENSIONS

Foot Print

Ceramic Fluted true false

W: 13 IN, D: 7 IN

SHIPPING Product Weight Gross Weight 1 Shipping Box 1

13 LBS 15.6 LBS H: 15.75 IN, L: 9.75 IN, W: 7 IN