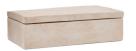

## TERRAZAS BOX

ARS04 H: 4 IN, W: 13 IN, D: 7 IN Toasted Ivory Contract Suitable As Is The Terrazas box is rendered in ceramic and features a fluted lid. The understated box, in a neutral, toasted ivory shade, imparts a found-object sensibility, and a stylish place to keep knickknacks under cover. Finish will vary.