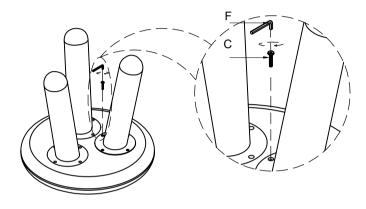

### STEP 2.

Assemble legs and table top(A) with allen key (E), bolts (D) tightly.