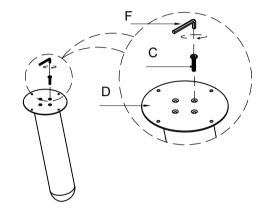

## STEP 1.

Assemble legs and metal plate(C) with bolts(D), allen key(E) tightly.