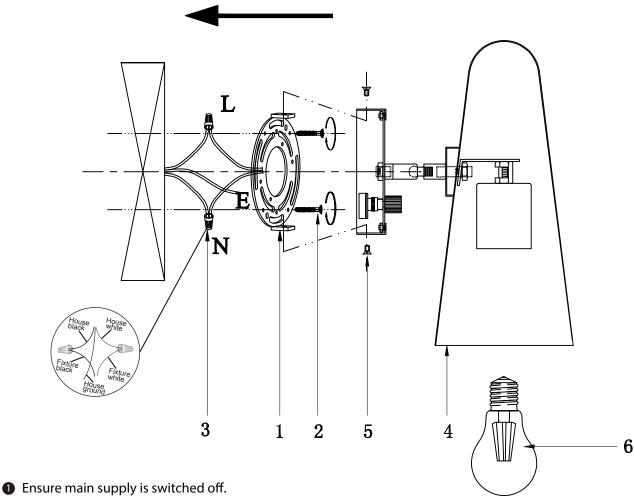

THIS LUMINAIRE MUST BE MOUNTED OR SUPPORTED IN A JUNCTION BOX CE LUMINAIRE DOIT ÊTRE MONTÉ OU SUPPORTÉ DANS UNE BOÎTE **DE JONCTION** 

- 2 Fit mounting bracket (1) onto mounting surface with self-tapping screws(2).
- 3 Connect wires (3) according to color (White to White, Black to Black). Connect all earth plug together onto the crossbar with green screw to tight.
- 4 Fit ceiling plate onto mounting bracket with nuts (5).
- 6 Install the bulbs (6) (not included) firmly into lampholders (4).
- **6** Reconnect power.

### **WARNING:**

This fitting must be earthed.

Disconnect power and allow fitting to cool down before cleaning or changing the lamp.